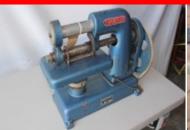

# Pinking & Swatch Cutting Machines

**Chandler Pinking Machine** 

Model EHD, 3-1/4" Roller

**Swatch Cutter** 32" Blade, 6' x 3' Work Area

\$850.00