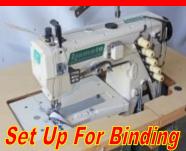

# Cover Stitch Sewing Machines

**Pegasus Model W562** Flatbed Cover Stitch 95.00 each

Yamato Model VF-2504 Flatbed Cover Stitch \$775.00

3 each

K.S. Model RX9803 Pegasus Model W664
3 Needle Cylinder Cover Stitch 3-Needle Cylinder Cover Stitch