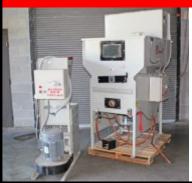

### lowina Machine

Fiber Blowing Machine

Use to fill pillows, stuffed animals, or other fiber filled items

Model TR11 w/ Hopper

Reduced \$3,995.00