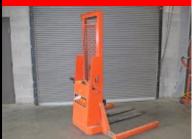

# Pallet Stacker

Mahaffy Power Stacker Model PA68, Up to 6' High 1,500 lb capacity

\$1,475.00

**Ingersoll-Rand Compressor** Model SSR-EP30SE 30 HP Screw Air Compressor

\$2,950.00

Two Each Ingersoll-Rand Air Compressors Model SSR-EP50S, 50 HP Screw Air Compressors w/ ZEKS 1HP Air Dryer & 200 Gallon Air Tank, 230/460 volt