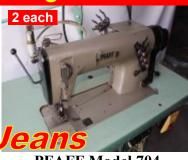

\$1,350.00 each Reduced \$1,500.00

**U.S. Model 56500** 2 Ndl, 1/4" Gauge, w/ Puller \$950.00

PFAFF Model 704 3 Ndl Chain Stitch w/ Puller

\$695.00 each