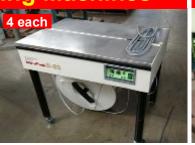

# **Plastic Strapping Machines**

Signode Model HB-4300 Automatic Strapping Machine

\$895.00

Semi-Auto Strapping Machine \$450.00 each

**Stra-Pack Model D-53 Trough Conveyor** 

40' L x 20" W x 18" Deep

**Motorized Belt Conveyor** 70" Long x 24" Wide