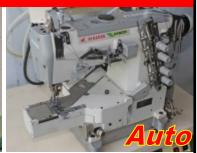

# **Top Feed Overlock Sewing Machines**

**Brother Model MA4-V92** 5 Thread Front Top Feed

Reduced \$795.00 each

Pegasus Model EXT-5204 3 Thread Front Top Feed

Reduced \$1,250.00

Pegasus Model EXT3216 5 Thread Front Top Feed

\$1,495.00

W&G Model 515-ETS32 5 Thread Front Top Feed

Reduced \$495.00 each