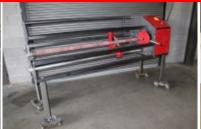

72" Overall, 2" Shaft Diameter 10" Blade, 110 volt Model G1174

\$2,995.00

84" Width, Speed Control, Forward & Reverse Model 564-84

\$4,950.00

**Inspection Machine** 

Pernick, 72" width, Edge Guide, forward & reverse, speed cntrl, cradle unwind/surface rewind.