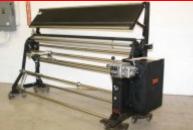

# abric Roll Slitting and Inspection Machines

104" Overall, 2" Shaft Diameter 15" Blade, 75" Rewinder 110v/220v 1 phase

\$5,500.00

Utica Fabric Roll Slitter Rosenthal Fabric Roll Slitter Measuregraph Rewinder