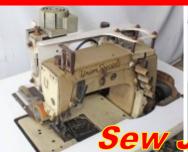

### **Button Sew Sewing Machines**

Juki Model MB-373 Button Sew w/ BR-1 Hopper \$975.00

Juki Model MB-1800 **Button Sew** 

\$1,250.00