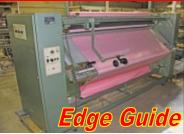

72" Overall, 2" Shaft Diameter 10" Blade, 110 volt Model G1174

\$2,995.00

84" Width, Speed Control, Forward & Reverse Model 564-84

\$4,950.00

**Inspection Machine** 

Pernick, 72" width, Edge Guide, forward & reverse, speed cntrl, cradle unwind/surface rewind.