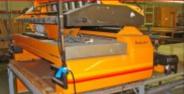

72" Overall, 2" Shaft Diameter 10" Blade, 110 volt Model G1174

\$2,995.00

84" Width, Speed Control, Forward & Reverse Model 564-84

\$4,950.00

**Inspection Machine** 

Pernick, 72" width, Edge Guide, forward & reverse, speed cntrl, cradle unwind/surface rewind.