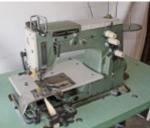

### **Button Sew Sewing Machines**

Juki Model MB-373 Button Sew w/ BR-1 Hopper \$975.00

Juki Model MB-1800 **Button Sew** 

\$1,250.00