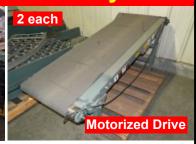

# **Plastic Strapping Machines**

Signode Model HB-4300 Automatic Strapping Machine

\$895.00

Semi-Auto Strapping Machine \$450.00 each

**Stra-Pack Model D-53 Trough Conveyor** 

40' L x 20" W x 18" Deep

**Motorized Belt Conveyor** 70" Long x 24" Wide