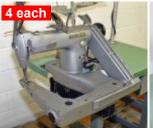

# Cover Stitch Sewing Machines

**Pegasus Model W562** Flatbed Cover Stitch 95.00 each

Yamato Model VF-2504 Flatbed Cover Stitch \$775.00

3 each

K.S. Model RX9803 Pegasus Model W664
3 Needle Cylinder Cover Stitch 3-Needle Cylinder Cover Stitch