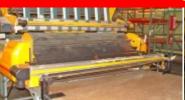

# abric Roll Slitting and Inspection Machines

104" Overall, 2" Shaft Diameter 15" Blade, 75" Rewinder 110v/220v 1 phase

\$5,500.00

Utica Fabric Roll Slitter Rosenthal Fabric Roll Slitter Measuregraph Rewinder

72" Overall, 2" Shaft Diameter 10" Blade, 110 volt Model G1174

\$2,995.00

84" Width, Speed Control, Forward & Reverse Model 564-84

\$4,950.00

**Inspection Machine** 

Pernick, 72" width, Edge Guide, forward & reverse, speed cntrl, cradle unwind/surface rewind.