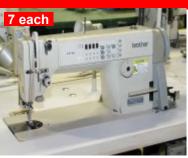

# Single Needle Sewing Machines

**Brother Model SL-B737** Single Needle, Full Auto Reduced \$650.00 each

**Juki Model DDL-8700-7** Single Needle, Full Auto, 110v

\$995.00 each

Juki Model DLN-5410-6 SN, Needle Feed, Full Auto

**Brother Model S-7200C** SN. Full Auto. 110 volt \$1,100.00

\$795.00 each