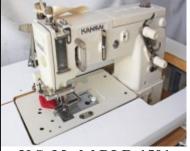

# Cover Stitch Sewing Machines

**Pegasus Model W562** Flatbed Cover Stitch 95.00 each

Yamato Model VF-2504 Flatbed Cover Stitch \$775.00

3 each

K.S. Model RX9803 Pegasus Model W664
3 Needle Cylinder Cover Stitch 3-Needle Cylinder Cover Stitch

\$1,350.00 each Reduced \$1,500.00

**U.S. Model 56500** 2 Ndl, 1/4" Gauge, w/ Puller \$950.00

PFAFF Model 704 3 Ndl Chain Stitch w/ Puller

\$695.00 each