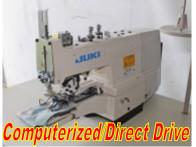

### **Button Sew Sewing Machines**

Juki Model MB-373 Button Sew w/ BR-1 Hopper \$975.00

Juki Model MB-1800 **Button Sew** 

\$1,250.00