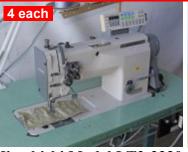

# Cover Stitch Sewing Machines

**Pegasus Model W562** Flatbed Cover Stitch 95.00 each

Yamato Model VF-2504 Flatbed Cover Stitch \$775.00

3 each

K.S. Model RX9803 Pegasus Model W664
3 Needle Cylinder Cover Stitch 3-Needle Cylinder Cover Stitch