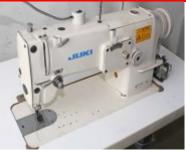

# Single Needle Sewing Machines

**Brother Model SL-B737** Single Needle, Full Auto Reduced \$650.00 each

**Juki Model DDL-8700-7** Single Needle, Full Auto, 110v

\$995.00 each

Juki Model DLN-5410-6 SN, Needle Feed, Full Auto