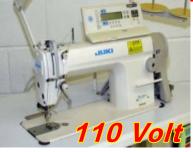

# Single Needle Sewing Machines

**Brother Model SL-B737** Single Needle, Full Auto Reduced \$650.00 each

**Juki Model DDL-8700-7** Single Needle, Full Auto, 110v

\$995.00 each

Juki Model DLN-5410-6 SN, Needle Feed, Full Auto