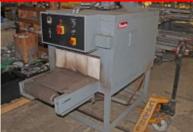

\$4,995.00

**Heat Shrink Tunnel** 15' Length, 60" x 24" Opening

\$4.450.00

**Shanklin Shrink Tunnel** 6' Length, 14" Wide Belt

\$1,550.00