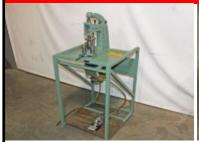

### Press Setting Machines

**Handy Button** Pneumatic Cover Press \$995.00

**Manual Kick Press** Several Available \$295.00 each