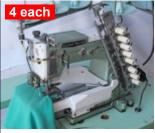

# Cover Stitch Sewing Machines

**Pegasus Model W562** Flatbed Cover Stitch 95.00 each

Yamato Model VF-2504 Flatbed Cover Stitch \$775.00

3 each

K.S. Model RX9803 Pegasus Model W664
3 Needle Cylinder Cover Stitch 3-Needle Cylinder Cover Stitch