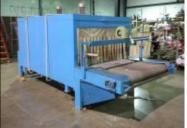

\$4,995.00

**Heat Shrink Tunnel** 15' Length, 60" x 24" Opening

\$4.450.00

**Shanklin Shrink Tunnel** 6' Length, 14" Wide Belt

\$1,550.00