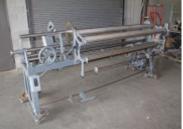

# abric Roll Slitting and Inspection Machines

104" Overall, 2" Shaft Diameter 15" Blade, 75" Rewinder 110v/220v 1 phase

\$5,500.00

Utica Fabric Roll Slitter Rosenthal Fabric Roll Slitter Measuregraph Rewinder