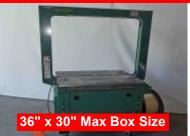

# **Plastic Strapping Machines**

Signode Model HB-4300 Automatic Strapping Machine

\$895.00

Semi-Auto Strapping Machine \$450.00 each

**Stra-Pack Model D-53 Trough Conveyor** 

40' L x 20" W x 18" Deep

**Motorized Belt Conveyor** 70" Long x 24" Wide