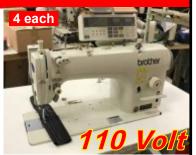

# Single Needle Sewing Machines

**Brother Model SL-B737** Single Needle, Full Auto Reduced \$650.00 each

**Juki Model DDL-8700-7** Single Needle, Full Auto, 110v

\$995.00 each

Juki Model DLN-5410-6 SN, Needle Feed, Full Auto

**Brother Model S-7200C** SN. Full Auto. 110 volt \$1,100.00

\$795.00 each