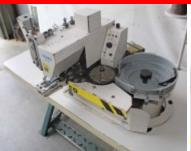

# Cover Stitch Sewing Machines

**Pegasus Model W562** Flatbed Cover Stitch 95.00 each

Yamato Model VF-2504 Flatbed Cover Stitch \$775.00

3 each

K.S. Model RX9803 Pegasus Model W664
3 Needle Cylinder Cover Stitch 3-Needle Cylinder Cover Stitch