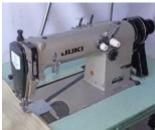

# Single Needle Sewing Machines

**Brother Model SL-B737** Single Needle, Full Auto Reduced \$650.00 each

**Juki Model DDL-8700-7** Single Needle, Full Auto, 110v

\$995.00 each

Juki Model DLN-5410-6 SN, Needle Feed, Full Auto

**Brother Model S-7200C** SN. Full Auto. 110 volt \$1,100.00

\$795.00 each