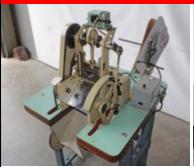

### Press Setting Machines

**Handy Button** Pneumatic Cover Press \$995.00

**Manual Kick Press** Several Available \$295.00 each