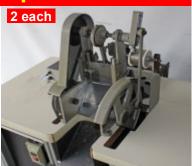

### **Button Sew Sewing Machines**

Juki Model MB-373 Button Sew w/ BR-1 Hopper \$975.00

Juki Model MB-1800 **Button Sew** 

\$1,250.00